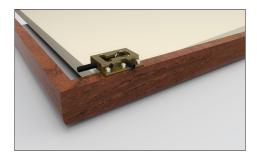

### Product information aSteady-Junior mountingsystem

Museum Technology is the inventor and developer of the multifunctional mounting system aSteady the multifunctional mountingsystem for paintings. changeable frames / exposition supporters/and other objects

Dimensions: L 30mm x W 22mm x T 5mm