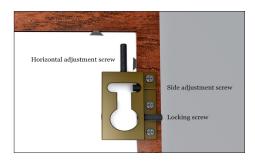

# **Function / description**

- · Horizontally adjustable
- · Sideways adjustable
- · Built-in security