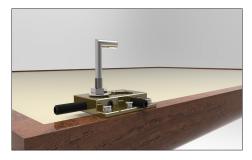

# **Function / description**

- · Horizontally adjustable
- · Sideways adjustable
- · Built-in security