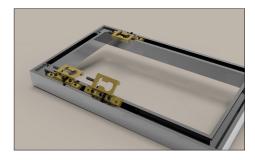

#### **Advantage**

- One time mounting
- Replacing the picture without removing the mounting system
- No more holes in the frame
- Reuseable mounting material